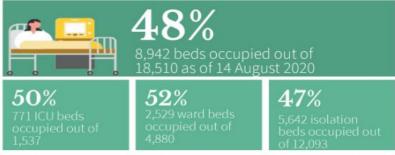

r persons around two weeks ago.
- Lowering this value is made possible through efforts such as social distancing, wearing of PPE, and other means to stop the spread of the virus.
- The goal is for R<sub>2</sub> to be less than 1 and sustain it, which would mean that, on average, an infected
  person is infecting less than one person, eventually stopping the transmission of COVID-19.

#### TOP SEA COUNTRIES BY CONFIRMED CASES

|      | Philippines | 153,660 |
|------|-------------|---------|
|      | Indonesia   | 135,123 |
|      | Singapore   | 55,580  |
|      | Malaysia    | 9,149   |
|      | Thailand    | 3,376   |
| *    | Vietnam     | 930     |
| add. | Cambodia    | 273     |
| _    | Brunei      | 142     |
|      | Laos        | 22      |

#### **UTILIZATION OF COVID-19 BEDS**



**Note.** The number of confirmed severe and critical cases may not necessarily correspond to occupancy of ICU beds and mechanical ventilators as suspect and probable cases in severe or critical condition also utilize these resources. Facilities which did not submit a daily utilization report have their most recent carry over to today.

#### DAILY TESTING STATISTICS (Data for August 14 as reported as of August 15, 6 PM)

#### **Daily Testing Output (Nationwide)**



Report Date

#### **Daily Positivity Rate**



Report Date

#### **Testing Output (August 14)**

| 27,594    |
|-----------|
| 25,673    |
| 3,138     |
| 12.2%     |
| 4,860     |
| 77/100    |
|           |
| 2,003,599 |
| 1,872,504 |
| 192,072   |
| 10.3%     |
|           |

#### Notes.

- 1. The DOH is continuously valid