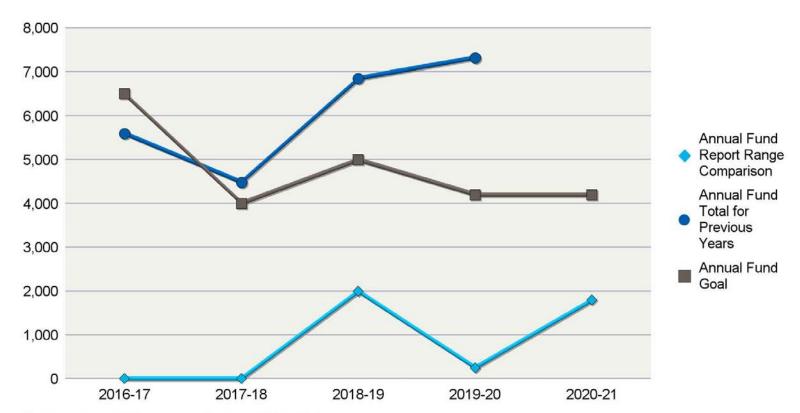

#### District 3860

| <b>Annual Fund Goal</b> |         |
|-------------------------|---------|
| 2020-21                 | \$4,200 |
| 2019-20                 | \$4,200 |
| 2018-19                 | \$5,000 |
| 2017-18                 | \$4,000 |
| 2016-17                 | \$6,500 |

| Annual Fund Contribution | ons     |
|--------------------------|---------|
| 2020-21                  | \$1,800 |
| 2019-20                  | \$7,319 |
| 2018-19                  | \$6,854 |
| 2017-18                  | \$4,481 |
| 2016-17                  | \$5,600 |