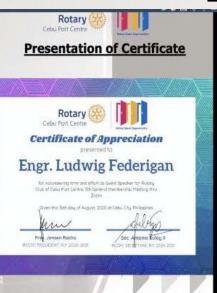

## Secretary's Message

Sec. Antonio Sulay II R.Y. 2020-2021

Good evening Fellow TRANSFORMING Rotatrians,

Tonight is our 3rd meeting for the month of August, I would like to thank the Rotarians who attend last meeting. The total Rotarians attended were 25 and guests namely: Engr. Ludwig Federigan – Guest Speaker, PE Rembert Artigo, RAC and Comm. Erickson Lasa from Phil Coastguard, Region VII.

The highlight of last week meeting.

Guest speaker - Engr Ludwig Federigan :Environmental Advocate had a talk on "Green Initiatives for Business". Panel of Reactors: AG Rodien Paca, Asec Ludwig Amandoron and PP Jack Jamero