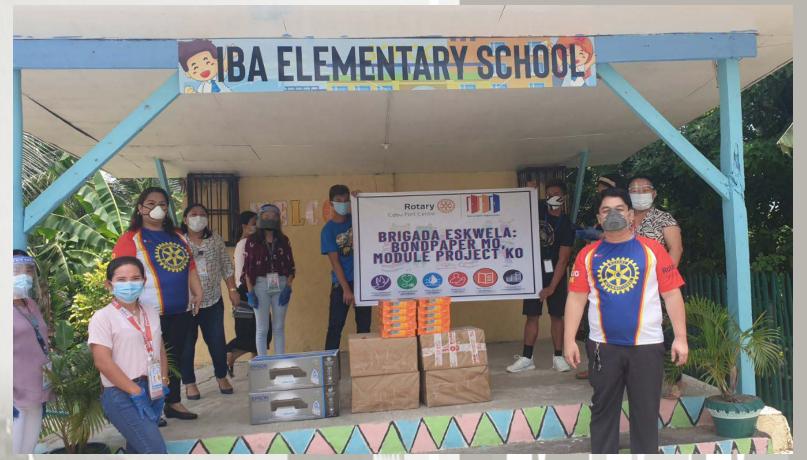

## Secretary's Message

Sec. Antonio Sulay II R.Y. 2020-2021

Last Aug 12,2020 Pres Jensen Racho and Spouse Cathy Racho went to IBA Elementary school to distribute the following Epson printers and 5 boxes of bondpapers. The Project initiated by the Spouses of RCCPC headed by Spouse Cathy Racho in support to Brigada Eskwela: Bondpaper Mo, Module Ko Project at IBA ELEMENTARY SCHOOL, Mountain Brgy of Talisay City.

# RCCPC Spouses' Project "Balik Eskwela: Bondpaper mo, Modular ko"

RCCPC Spouses' headed by Sp. Cathy Racho donated 2 Epson printers and 5 boxes of bondpapers to Iba Elem School last Aug 12, 2020 in support to new normal education.