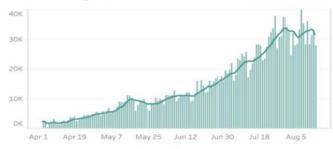

-------------|---------|
|      | Indonesia   | 135,123 |
|      | Singapore   | 55,580  |
|      | Malaysia    | 9,149   |
|      | Thailand    | 3,376   |
| *    | Vietnam     | 930     |
| add. | Cambodia    | 273     |
| _    | Brunei      | 142     |
|      | Laos        | 22      |

#### **UTILIZATION OF COVID-19 BEDS**



**Note.** The number of confirmed severe and critical cases may not necessarily correspond to occupancy of ICU beds and mechanical ventilators as suspect and probable cases in severe or critical condition also utilize these resources. Facilities which did not submit a daily utilization report have their most recent carry over to today.

#### DAILY TESTING STATISTICS (Data for August 14 as reported as of August 15, 6 PM)

#### **Daily Testing Output (Nationwide)**



Report Date

#### **Daily Positivity Rate**



Report Date

#### **Testing Output (August 14)**

| 27,594    |
|-----------|
| 25,673    |
| 3,138     |
| 12.2%     |
| 4,860     |
| 77/100    |
|           |
| 2,003,599 |
| 1,872,504 |
| 192,072   |
| 10.3%     |
|           |

#### Notes.

- 1. The DOH is continuously validating the number of positive individuals as reported by the laboratories. When necessary, they are deduplicated. As such, the discrepancy with the number of confirmed cases does not necessarily reflect backlogs in case validation.
- Please visit www.doh.gov.ph/covid19tracker for details regarding the testing output per laboratory.
- 3. A 6 PM cut-off for the situation report is used, and so the numbers presented here are not yet final. A few laboratories submit data