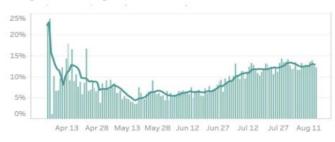

135,123 |
|      | Singapore   | 55,580  |
|      | Malaysia    | 9,149   |
|      | Thailand    | 3,376   |
| *    | Vietnam     | 930     |
| add. | Cambodia    | 273     |
| _    | Brunei      | 142     |
|      | Laos        | 22      |

#### **UTILIZATION OF COVID-19 BEDS**



**Note.** The number of confirmed severe and critical cases may not necessarily correspond to occupancy of ICU beds and mechanical ventilators as suspect and probable cases in severe or critical condition also utilize these resources. Facilities which did not submit a daily utilization report have their most recent carry over to today.

#### DAILY TESTING STATISTICS (Data for August 14 as reported as of August 15, 6 PM)

#### **Daily Testing Output (Nationwide)**



Report Date

#### **Daily Positivity Rate**



Report Date

#### **Testing Output (August 14)**

| 27,594    |
|-----------|
| 25,673    |
| 3,138     |
| 12.2%     |
| 4,860     |
| 77/100    |
|           |
| 2,003,599 |
| 1,872,504 |
| 192,072   |
| 10.3%     |
|           |

#### Notes.

- 1. The DOH is continuously validating the number of positive individuals as reported by the laboratories. When necessary, they are deduplicated. As such, the discrepancy with the number of confirmed cases does not necessarily reflect backlogs in case validation.
- Please visit www.doh.gov.ph/covid19tracker for details regarding the testing output per laboratory.
- 3. A 6 PM cut-off for the situation report is used, and so the numbers presented here are not yet final. A few laboratories submit data between 6 PM and the time the public data drop